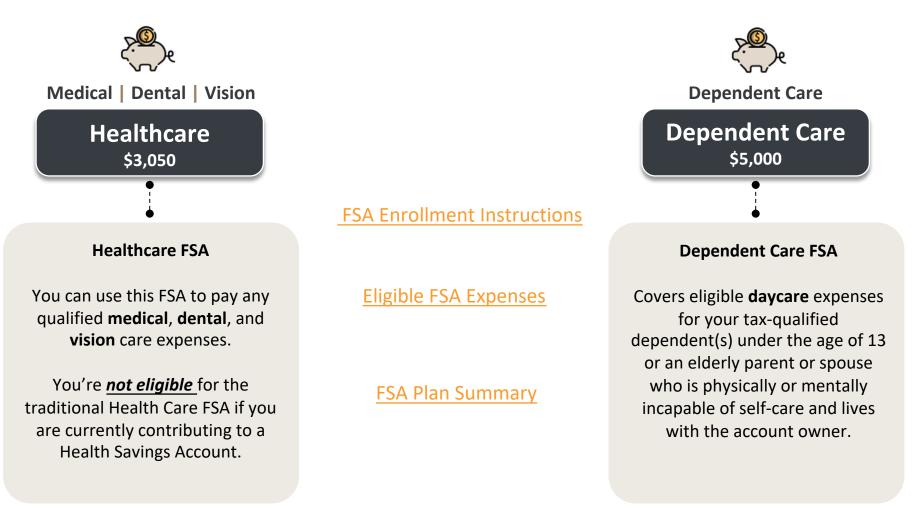

x free
- o Tax free distributions for eligible medical expenses
- BDUSD contributes \$500 for single plans and \$1000 for family plans into your HSA.
- If you are already making contributions to a HSA those will remain as is unless you contact HR to make changes.
- Did you know that you can invest your HSA funds? To learn more follow the link below for a Investment Guide Video from HSA Bank.

#### HSA Bank Investment Guide

2023 HSA Contribution Limits Single: \$3,850 Family: \$7,750

*Note*: you are eligible to contribute an additional \$1,000 if you are age 55 or older

For more information regarding HSA expenses, please review <u>IRS Publication 969 at irs.gov</u> <u>or</u> contact a member of Human Resources.

# Financial Support

Flexible Spending Accounts (FSAs) Administered By EBC



## Financial Support Employer Sponsored Retirement Plan

403b - voluntary retirement savings option

Participants are fully vested in their contributions and earnings at all times. **Authorized Investment Providers** 

# Wisconsin Retirement System (WRS)

Staff members are required by state statute to participate.

# **Employee Contribution**-6.8% **District Contribution**-6.8%



Your Benefit Handbook

Wisconsin Department of Employee Trust Funds

## Protection Plans Disability Coverage Administered By The Standard

Short Term Disability | <u>Weekly</u> Coverage (Voluntary Employee Paid)

| <b>Weekly</b> Benefit       | 60% to Maximum of \$1500                            |
|-----------------------------|-----------------------------------------------------|
| Accident Elimination Period