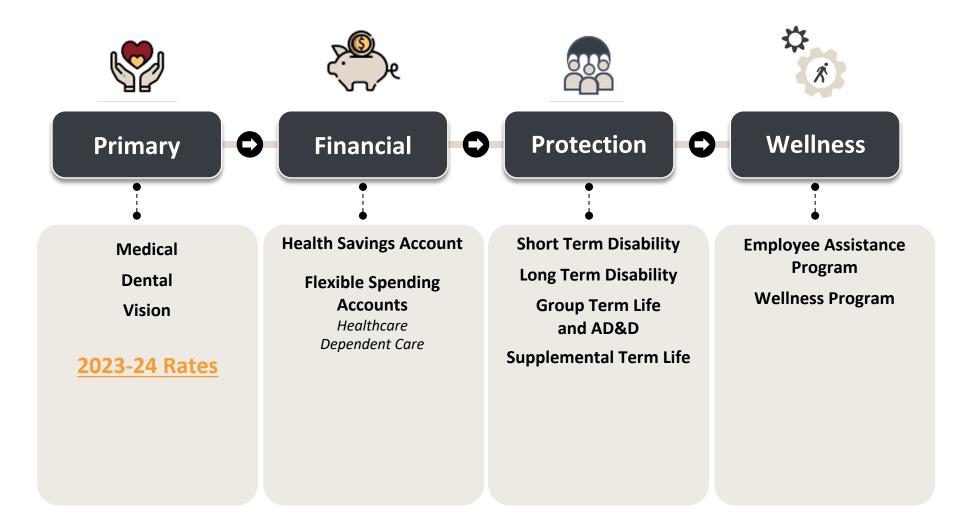

**Beaver Dam Unified School District** 

2023 - 2024

**BENEFIT INFORMATION** 





# All benefit elections will become effective the first of the month following start date.

#### Once effective, you <u>cannot make changes</u> unless you experience a qualifying life event <u>or</u> until the next open enrollment period

Qualifying life event examples:

- Change in marital status
- Change in number of dependents
- Involuntary loss of coverage

## Your Benefit Options



# In-Network Medical Plan Highlights

| Quartz<br>Network: Quartz One                                                         | Option 1:<br>HMO Regular                                          |               | Option 2:<br>HMO HD with HSA                              |                    |
|---------------------------------------------------------------------------------------|-------------------------------------------------------------------|---------------|-----------------------------------------------------------|--------------------|
| In Network Search                                                                     | Single                                                            | Family        | Single                                                    | Family